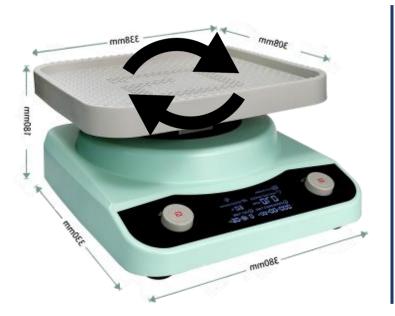

DS-200H Horizontal shaker

DS-200P Pendulum shaker

| Split-Type Shaker | DS-200H             | DS-200P           |
|-------------------|---------------------|-------------------|
| Movement          | Horizontal movement | Pendulum movement |
| Speed range       | 5-100 rpm           | 5-100 rpm         |
| Max load          | 5 Kg                | 5 Kg              |
| Tray size         | 338*308mm           | 338*308mm         |
| Tilt Angle        | 10°                 | 10°               |
| Weight            | 8.5Kg               | 8.5Kg             |