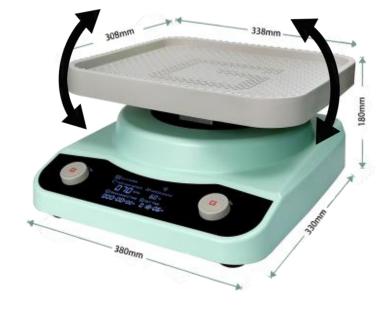

DS-200H Horizontal shaker

DS-200P Pendulum shaker

| Split-Type Shaker | DS-200H             | DS-200P           |
|-------------------|---------------------|-------------------|
| Movement          | Horizontal movement | Pendulum movement |
| Speed range       | 5-100 rpm           | 5-100 rpm         |
| Max load          | 5 Kg                | 5 Kg              |
| Tray size         | 338*308mm           | 338*308mm         |
| Tilt Angle        | 10°                 | 10°               |
| Weight            | 8.5Kg               | 8.5Kg             |