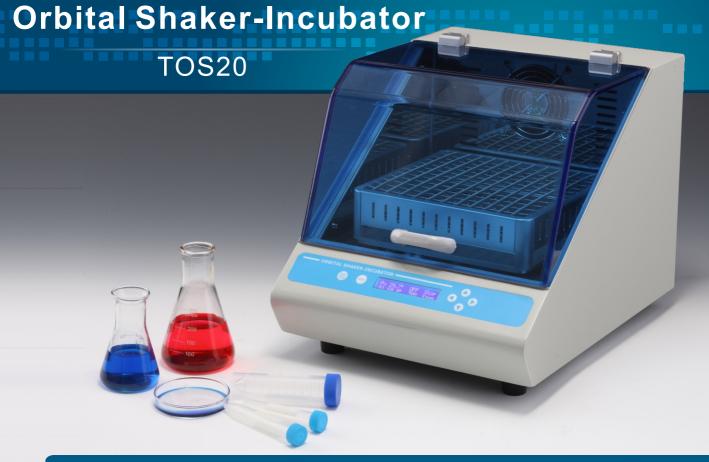

## **Description:**

◆ TOS20 Orbital Shaker-Incubator is a compact bench—top Shaker—Incubator used for mixing of biological liquids as well as for incubation and cultivation of biological liquids according to the operator set program. Seven interchangeable platforms allow it mix and culture samples in flask, petri dish, tubes, Elisa plates, and etc. Built—in microprocessor thermo controller provides constant temperature control in the incubator chamber. It is extremely easy to operate, with very straightforward setup of temperature, speed and time.

## Features:

- Instantly display operation information(time, temperature and speed) on the LCD screen.
- Gentle and reliable shaking with direct brushless DC motor.
- Running safely —heating and shaking will be automatically stopped once the lid is open.
- Seven interchangeable platforms can be chosen for variety demands.
- Auto restart in case of power failure.
- Over-heating protection device is included.
- Built-in temperature calibration function.
- Compact, only 421mmx320mm(DXW).